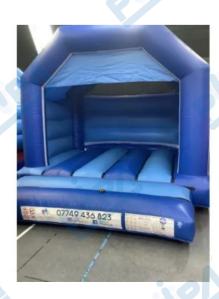

## **Device Details**

Manufacturer:

Andy J Leisure

Device Type:

Castle

Manufactured Date:

n/a

Device Description:

Dimensions (L x W x H):

3.7m x 3.6m x 3.2m

Tested for Indoor Use Only?

No

View Report
Scan the QR Code
to access the full

report